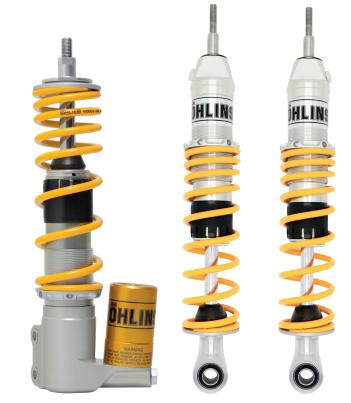

### PART NO: PI 901 • PI 902

Upgrades from Öhlins transform the Vespa GTS 300 riding experience with new front and rear suspension units.

This sporty and dynamic bike is not only for commuting but also a bike you can really have fun with! Öhlins suspension will improve the performance of your suspension giving you better traction and control over the bike.

For front shock absorber, the STX 36 monotube high pressure gas type of shock absorbers with external "piggy back" reservoir, adjustable spring preload for front shock absorber. For rear shock absorber, the STX 36 emulsion type of shock absorbers has adjustable spring preload and allows you to adjust the damper to suit your weight and riding style. You will feel improved comfort and traction wherever you ride.

# FEATURES PI 901 (FRONT) > Well proven mono tube design > High pressure gas shock absorber with external piggyback > Total length 272,5 mm > Stroke 81,5 mm > Serviceable and rebuildable > 2 years warranty FEATURES PI 902 (REAR) > Well proven mono tube design > Emulsion type of shock absorber > Total length 328 mm, Stroke 88 mm. (Left LH) > Total length 324 mm, Stroke 84 mm. (Right RH)