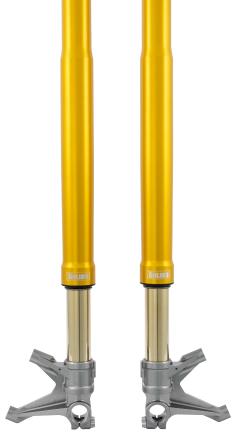

Experience the Moto2 and World Superbike feeling with Öhlins FGR 250 front fork. Developed straight from the Superbike race track you'll always be one step ahead of the competition. Equipped with TTX-technology, you'll get complete control while experiencing improved dynamic behavior. Designed for top level racing in Superbike and Endurance classes. With spring pressurized TTX 25 internals and the same outside dimensions as our tried and tested FGR 300.

Experience the race track the way it was meant to - like a real Superbike rider.

This front fork is developed for racing only and should only be used on the race track.

| FEATURES                                                |  |
|---------------------------------------------------------|--|
| > TTX-technology                                        |  |
| > Spring pressurized internals                          |  |
| > New design                                            |  |
| > Low fricition                                         |  |
| > Different settings available from Öhlins setting bank |  |