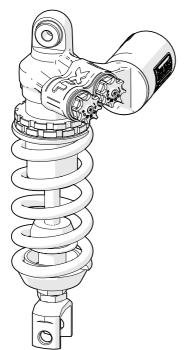

| Kit Contents         |          |     |
|----------------------|----------|-----|
| Description          | Part No  | Pcs |
| Shock absorber       | YA358    | 1   |
| C-spanner            | 00710-05 | 2   |
| Sticker Memo notes   | 01180-01 | 1   |
| Sticker Öhlins wh/tr | 01185-01 | 2   |
| Sticker Öhlins bl/tr | 01185-04 | 2   |
| Owner's manual       | 07242-06 | 1   |

## Note!

Please note that there can be small differences between your product and the images in these instructions.

## Note!

Please note that during storage and transport, especially at high ambient temperature, some of the oil and grease used for assembly may leak and stain the packaging. This will not cause damage to the product, wipe off the excessive oil or grease with a cloth.

# Note!

Before you install th