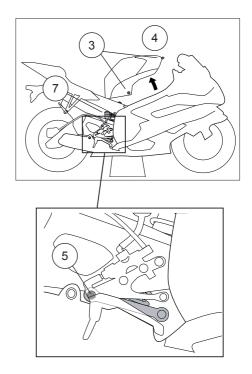

#### 3

Remove the screws, one in the front and one on each side, on the tank.

#### 4

Pivot the tank up and loosen the upper attachment nut of the original shock absorber.

#### 5

Remove the screw holding the pull rods to the swing arm. Remove the lower shock absorber attachment