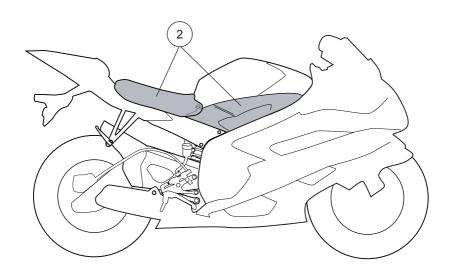

achment of the original shock absorber. Remove the original shock absorber

#### 7

Remove the original spacer located beteen the upper shock attachment and the frame.

#### 8

Install the Öhlins shock absorber in the same position as the original shock absorber. Use the original screws.

# Note!

Lower the vehicle so that the suspension is slightly compressed before you tighten the screws.

#### 9

Install the tank, side cover and seat. Install all removed parts in the same way as they were before the installation of the Öhlins shock absorber.

# Caution!

Make sure that you tighten all screws to the correct torque and that nothing fouls or restricts movement of the shock absorber/front fork/ steering damper when the suspension is fully compressed or extended.

# MOUNTING INSTRUCTIONS





# **ADJUSTMENTS**

# 

Before you ride/drive, always make sure that the setup is according to the recommended setup data. Read about adjustments and setting up in the Öhlins Owner's Manual before you make any adjustments. Contact an Öhlins dealer if you have any questions about setting up.



# **SETUP DATA**

| Length             | 293 +5/-1 | mm     |
|--------------------|-----------|--------|
| Stroke             | 60        | mm     |
| Rebound            | 10        | clicks |
| Compression        | 10        | clicks |
| Spring preload     | 14        | mm     |
| Spring             | 21041-29  |        |
| Spring rate        | 90        | N/mm   |
| Spring free length | 150       | mm     |

Öhlins products are subject to continuous improvement and development, therefore, althoug