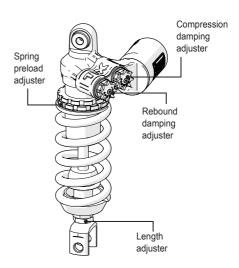

# **ADJUSTMENTS**

# 

Before you ride/drive, always make sure that the setup is according to the recommended setup data. Read about adjustments and setting up in the Öhlins Owner's Manual before you make any adjustments. Contact an Öhlins dealer if you have any questions about setting up.

# **SETUP DATA**

| Length             | 293 +5/-1 | mm     |
|--------------------|-----------|--------|
| Stroke             | 60        | mm     |
| Rebound            | 10        | clicks |
| Compression        | 10        | clicks |
| Spring preload     | 14        | mm     |
| Spring             | 21041-29  |        |
| Spring rate        | 90        | N/mm   |
| Spring free length | 150       | mm     |