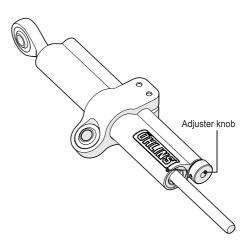

#### 6

Read more about the steering damper and its different settings in your Öhlins Owners Manual.

## **ADJUSTMENTS**

## 

Before you ride/drive, always make sure that the setup is according to the recommended setup data. Read about adjustments and setting up in the Öhlins Owner's Manual before you make any adjustments. Contact an Öhlins dealer if you have any questions about setting up.