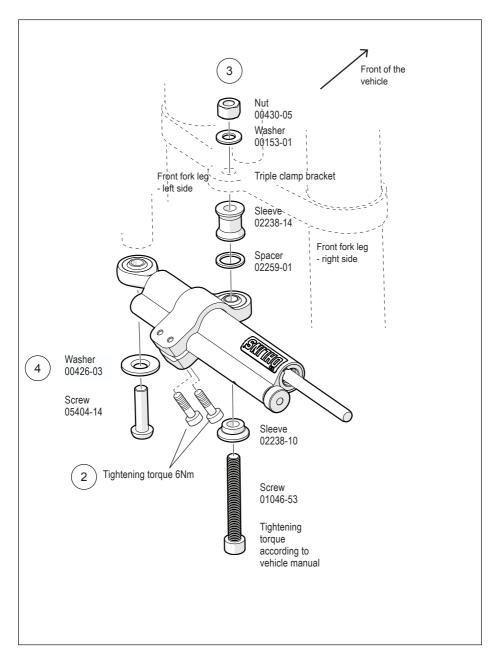

| Kit Contents           |          |     |
|------------------------|----------|-----|
| Description            | Part No  | Pcs |
| Washer                 | 00153-01 | 1   |
| Washer 8.4/24/2        | 00426-03 | 1   |
| Nut M8                 | 00430-05 | 1   |
| Screw MC6S             | 01046-53 | 1   |
| Sticker "ÖHLINS"       | 10207-01 | 1   |
| Bracket assy 2240-24   | 02230-17 | 1   |
| Sleeve 8/20/7.5        | 02238-10 | 1   |
| Sleeve 8/18/19         | 02238-14 | 1   |
| Spacer PA 18/13.3/1.5  | 02259-01 | 1   |
| Steering damper str 63 | 02262-60 | 1   |
| Screw K6S              | 05404-14 | 1   |
| Owner's manual         | 07261-02 | 1   |

#### Note!

Before you install this product clean the vehicle.

1

Remove the original steering damper.

2

Install the bracket assembly (02230-17) on the Öhlins steering damper. See the figure.

3

Install the steering damper on the triple clamp bracket.

Use Washer 00153-01

Nut 00430-05 Screw 01046-53 Sleeve 02238-10 Sleeve 02238-14 Spacer 02259-01

4

Fasten the end eye to the frame bracket.

Use Screw 05404-14 Washer 00426-03

5

Loosen the screws to the bracket assembly (02230-17) in step 2. Adjust the steering damper by letting it slide in its bracket assembly so that the steering damper uses the same stroke both ways.