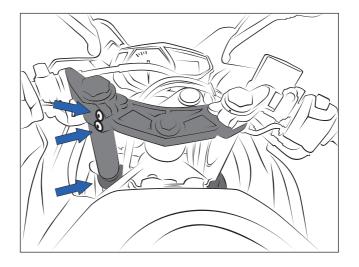

9

Assy the brackets and steering damper according to diagram P1

10

Adjust the steering damper by letting it slide in its bracket assembly so that the steering damper uses similar stroke both ways.

11

Set the damper to the recommended set-up. See set-up data for adjusting on the next page.