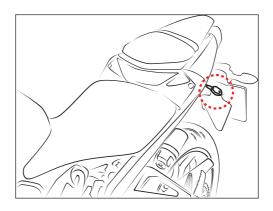

2

Use the ignition key to unlock the passenger seat.

3

Remove the fairing by removing the 2 screws.

Remove the front seat, by removing the 2 screws.

5

Remove the fuel tank cover, by removing the 5 screws 1, 2 (including another side) and 3, which is in front of the fuel tank.