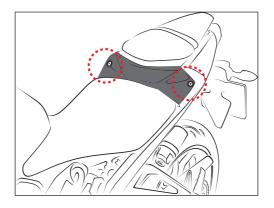

2

Use the ignition key to unlock the passenger seat.

3

Remove the fairing by removing the 2 screws.

Remove the front seat, by removing the 2 screws.

5

Remove the fuel tank cover, by removing the 5 screws 1, 2 (including another side) and 3, which is in front of the fuel tank.