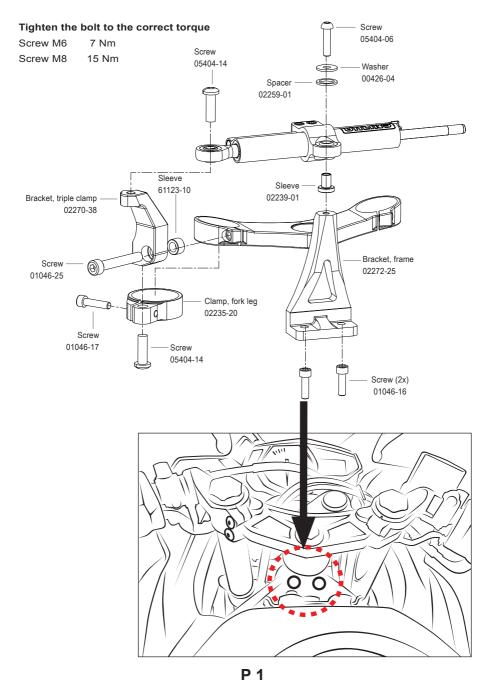

#### **Kit Contents**

| Description          | Part No  | Pcs |
|----------------------|----------|-----|
| Bracket-frame        | 02272-25 | 1   |
| Bracket-triple clamp | 02270-38 | 1   |
| Clamp-fork leg       | 02235-20 | 1   |
| Sleeve 6/14/15       | 02239-01 | 1   |
| Sleeve 8.5/13.5-14   | 61123-10 | 1   |
| Spacer 18/13.3/1.5   | 02259-01 | 1   |
| Washer 6.4/18/1.6    | 00426-04 | 1   |
| Screw M6x25          | 05404-06 | 1   |
| Screw M8x25          | 05404-14 | 2   |
| Screw M6x20          | 01046-16 | 2   |
| Screw M6x25          | 01046-17 | 1   |
| Screw M8x50          | 01046-25 | 1   |

9

Assy the brackets and steering damper according to diagram P1

10

Adjust the steering damper by letting it slide in its bracket assembly so that the steering damper uses similar stroke both ways.

11

Set the damper to the recommended set-up. See set-up data for adjusting on the next page.