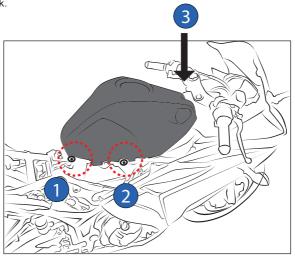

2

Use the ignition key to unlock the passenger seat.

3

Remove the fairing by removing the 2 screws.

Remove the front seat, by removing the 2 screws.

5

Remove the fuel tank cover, by removing the 5 screws 1, 2 (including another side) and 3, which is in front of the fuel tank.

6 Remove the screws 1,2,3,4 (wheel axle ) in order to remove the wheel, caliper and the front mud guard.

7

Loosen the handlebar and triple clamp screws in order to slide down the left fork leg.

8

Install the clamp fork leg(02235-20) (don't tighten yet) to the left-front fork, then lift the left-front fork to the initial position. Tighten the bottom triple clamp at torque value as specified on service manual.