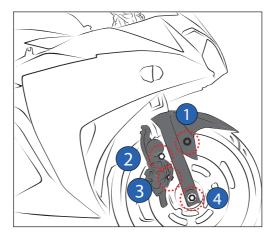

6 Remove the screws 1,2,3,4 (wheel axle ) in order to remove the wheel, caliper and the front mud guard.

7

Loosen the handlebar and triple clamp screws in order to slide down the left fork leg.

8

Install the clamp fork leg(02235-20) (don't tighten yet) to the left-front fork, then lift the left-front fork to the initial position. Tighten the bottom triple clamp at torque value as specified on service manual.