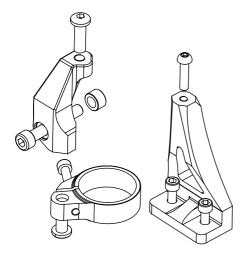

#### **Kit Contents**

| Description          | Part No  | Pcs |
|----------------------|----------|-----|
| Bracket-frame        | 02272-25 | 1   |
| Bracket-triple clamp | 02270-38 | 1   |
| Clamp-fork leg       | 02235-20 | 1   |
| Sleeve 6/14/15       | 02239-01 | 1   |
| Sleeve 8.5/13.5-14   | 61123-10 | 1   |
| Spacer 18/13.3/1.5   | 02259-01 | 1   |
| Washer 6.4/18/1.6    | 00426-04 | 1   |
| Screw M6x25          | 05404-06 | 1   |
| Screw M8x25          | 05404-14 | 2   |
| Screw M6x20          | 01046-16 | 2   |
| Screw M6x25          | 01046-17 | 1   |
| Screw M8x50          | 01046-25 | 1   |

9

Assy the brackets and steering damper according to diagram P1

10

Adjust the steering damper by letting it slide in its bracket assembly so that the steering damper uses similar stroke both ways.

11

Set the damper to the recommended set-up. See set-up data for adjusting on the next page.