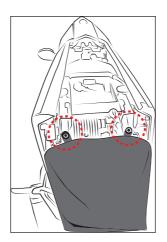

2

Use the ignition key to unlock the passenger seat.

3

Remove the fairing by removing the 2 screws.

Remove the front seat, by removing the 2 screws.

5

Remove the fuel tank cover, by removing the 5 screws 1, 2 (including another side) and 3, which is in front of the fuel tank.