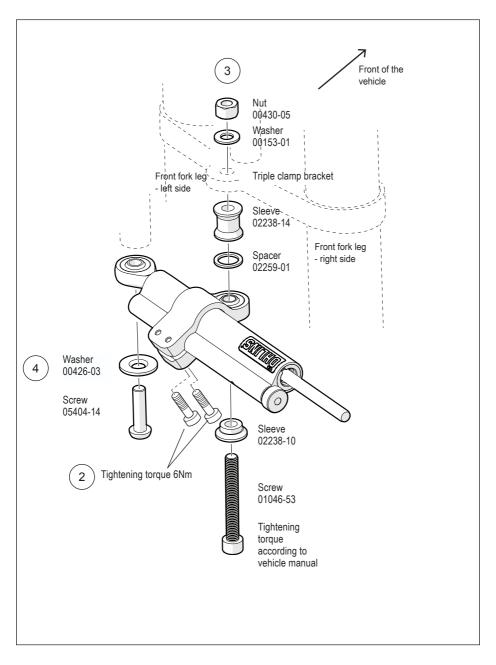

#### Note!

Before you install this product clean the vehicle.

1

Remove the original steering damper.

2

Install the bracket assembly (02230-15) on the Öhlins steering damper. See the figure.

3

Install the steering damper on the triple clamp bracket.

Use Washer 00153-01

Nut 00430-05 Screw 01046-53 Sleeve 02238-10 Sleeve 02238-14 Spacer 02259-01

4

Fasten the end eye to the frame bracket.

Use Screw 05404-14 Washer 00426-03

5

Loosen the screws to the bracket assembly (02230-15) in step 2. Adjust the steering damper by letting it slide in its bracket assembly so that the steering damper uses the same stroke both ways.