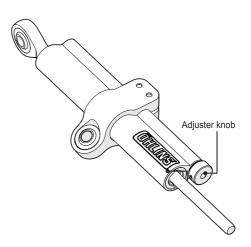

#### 6

Read more about the steering damper and its different settings in your Öhlins Owners Manual.

## **ADJUSTMENTS**

## 

Before you ride/drive, always make sure that the setup is according to the recommended setup data. Read about adjustments and setting up in the Öhlins Owner's Manual before you make any adjustments. Contact an Öhlins dealer if you have any questions about setting up.

## **SETUP DATA**

| Recommended setup    | 10 | clicks |
|----------------------|----|--------|
| r coominionada setap | 10 | CITORS |

Öhlins products are subject to continuous improvement and development, therefore, although these instructions include the most up-to-date information available at the time of printing, minor updates may occur.