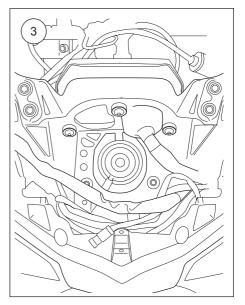

#### 3

Remove the upper front fairing together with the screen.

Disconnect the original steering damper cable.

## 5

Remove the panels under the lower triple clamp.

#### 6

Remove the original steering damper.