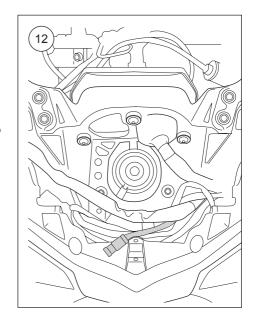

#### 12

Route the cable to the right and up and back left to where the original connector is. Another smaller connector is also located here.

Disconnect the blind plug and connect the Öhlins cable. Use tie raps to attach the cable.