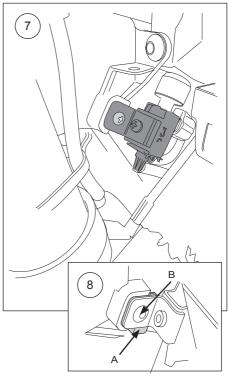

#### 7

Remove the screw and the device.

#### 8

Place the spacer (02269-03) (position A) between the device and the mounting bracket. Use the supplied screw (25615-02) (position B) to attach the device.