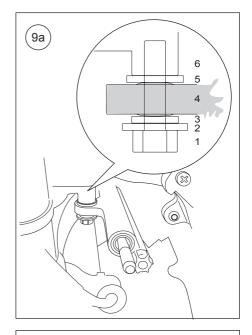

#### 9

9a: Install the Öhlins steering damper to the frame bracket.

Install in this order:

- 1. Original screw
- 2. Washer (00426-03)
- 3. Original washer
- 4. Ball joint
- Original rubber/steel washer (rubber egde facing down)
- 6. Frame