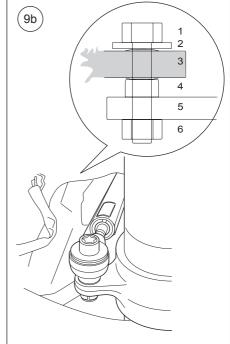

9b: Install the steering damper to the triple clamp:

Install in this order:

- 1. Screw (01046-21)
- 2. Washer (00426-03)
- 3. Ball joint
- 4. Sleeve (02238-16)
- 5. Triple clamp
- 6. Original nut.