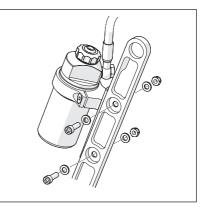

#### 3

Use the sleeves (00123-13) and washers (03118-08) in the end eye according to the figure.

#### Note!

If the swingarm/frame and/or aftermarket accessories cause misalignment, use washer(s) (03118-08).

#### Note!

Lower the vehicle so that the suspension is slightly compressed before tightening the screws.