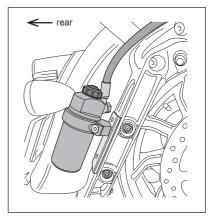

#### Note!

Lower the vehicle so that the suspension is slightly compressed before tightening the screws.

# Caution!

Ensure that all screws are tightened to the correct torque and that nothing fouls or restricts movement of the shock absorber/front fork/steering damper when the suspension is fully compressed or extended.