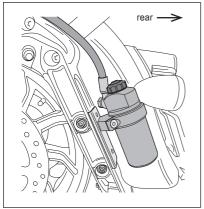

# Shock absorber for Harley Davidson Touring

# **Mounting Instructions**

### 1

Put the motorcycle on a workstand so that the rear wheel barely touches the ground.

#### 2

Remove the original shock absorber.