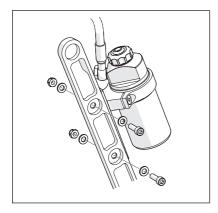

#### Note!

Lower the vehicle so that the suspension is slightly compressed before tightening the screws.

# Caution!

Ensure that all screws are tightened to the correct torque and that nothing fouls or restricts movement of the shock absorber/front fork/steering damper when the suspension is fully compressed or extended.