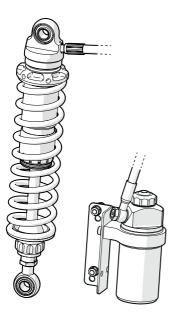

# Shock absorber for Harley Davidson Touring

#### Note!

Please note that this image is a general representation of the product and may differ slightly from your product.