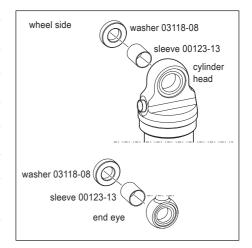

#### 3

Use the sleeves (00123-13) and washers (03118-08) in the end eye according to the figure.

#### Note!

If the swingarm/frame and/or aftermarket accessories cause misalignment, use washer(s) (03118-08).