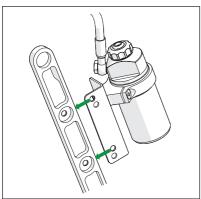

the Vehicle Service Manual for vehicle specific procedures and important data.

### 1

Put the motorcycle on a workstand so that the rear wheel barely touches the ground.

#### 2

Remove the original shock absorber.

#### 3

Use the sleeves (00123-13) and washers (03118-08) in the end eye according to the figure.

#### Note!

If the swingarm/frame and/or aftermarket accessories cause misalignment, use washer(s) (03118-08).

#### Note!

Lower the vehicle so that the suspension is slightly compressed before tightening the screws.

# Caution!

Ensure that all screws are tightened to the correct torque and that nothing fouls or restricts movement of the shock absorber/front fork/steering damper when the suspension is fully compressed or extended.



# **MOUNTING INSTRUCTIONS**

## Left Side







# **Right Side**







# ADJUSTMENTS

### A Warning!

Before riding, always make sure that the basic settings made by Öhlins are according to recommended Setup Data. Read about adjustments and setting up in the Öhlins Owner's Manual before you make any adjustments. Contact an Öhlins dealer if you have any questions about setting up.



# **SETUP DATA**

| 328 +5/-5 | mm                   |
|-----------|----------------------|
| 90        | mm                   |
| 14        | clicks               |
| 14        | clicks               |
| 12        | mm                   |
| 200       | mm                   |
|           | 90<br>14<br>14<br>12 |

Öhlins products are subject to continuous improvement and development, therefore, although these instructions include the most up-to-date in