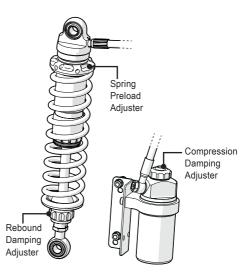

# ADJUSTMENTS

### A Warning!

Before riding, always make sure that the basic settings made by Öhlins are according to recommended Setup Data. Read about adjustments and setting up in the Öhlins Owner's Manual before you make any adjustments. Contact an Öhlins dealer if you have any questions about setting up.