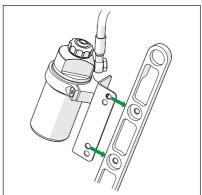

#### 3

Use the sleeves (00123-13) and washers (03118-08) in the end eye according to the figure.

#### Note!

If the swingarm/frame and/or aftermarket accessories cause misalignment, use washer(s) (03118-08).